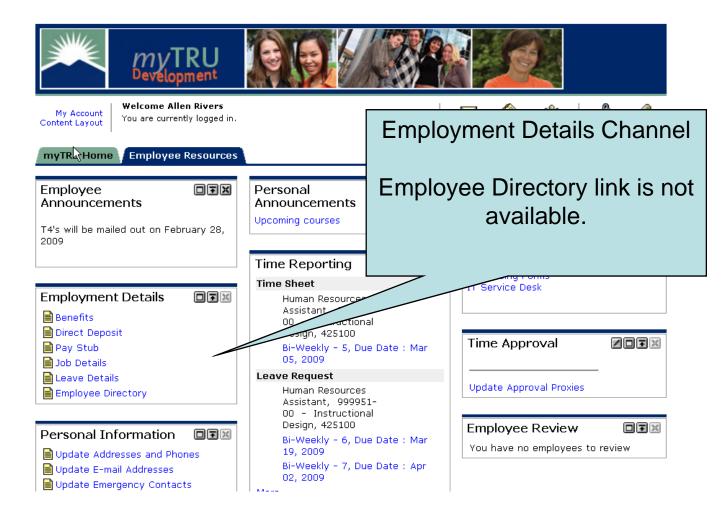

### **Campus Directory**

Campus Directory is not available.

RELEASE: 8.1

powered by SUNGARD<sup>®</sup> HIGHER EDUCATION