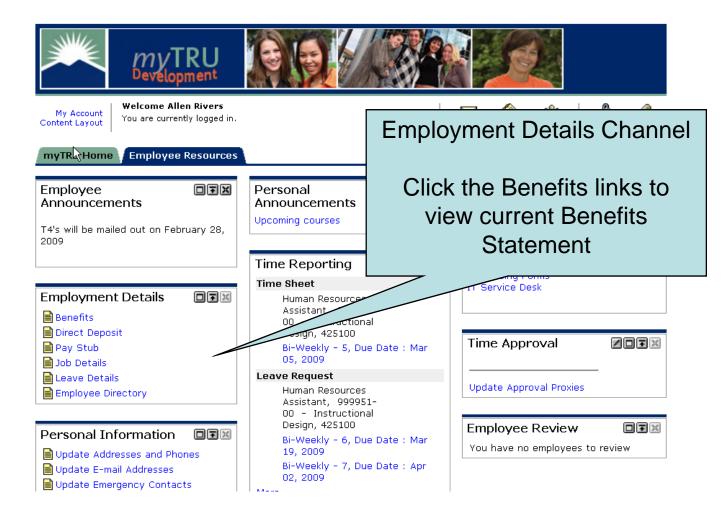

## 📥 myTRU

|                                                                                                 | Through the <b>Benefits</b> link yo<br>look up your benefit statemer<br>listing of the benefits you are c<br>enrolled in and review yo<br>Beneficiaries and Depende | nt for a<br>urrently<br>ur |
|-------------------------------------------------------------------------------------------------|---------------------------------------------------------------------------------------------------------------------------------------------------------------------|----------------------------|
| As of date: CUP<br>Enter date: MM/DD/YYY                                                        |                                                                                                                                                                     |                            |
| [ Retirement Plans   Health Benefits   Flexible Spendin<br>Beneficiaries and Da<br>RELEASE: 8.1 |                                                                                                                                                                     |                            |
| https://mytrudev.tru.ca/tag.e5e8e3b4f0cef961.render.userLayoutRootNode.uP?uP_root=root&uP       | sparam=activeTa mytrudev.tru.ca 🔒 206.123.166.26 192.146.156.26 .:                                                                                                  |                            |

### **Benefit Summary**

Statement for Allen Rivers as of Feb 26, 2009 Current Date is Feb 26, 2009

Personal DataDepartment:Instructional DesignBenefit Category:Support FT Benefit EligibleDate of Birth:Dec 12, 1988Original Hire Date:Apr 01, 2008Current Hire Date:Apr 01, 2008Adjusted Service Date:Apr 01, 2008