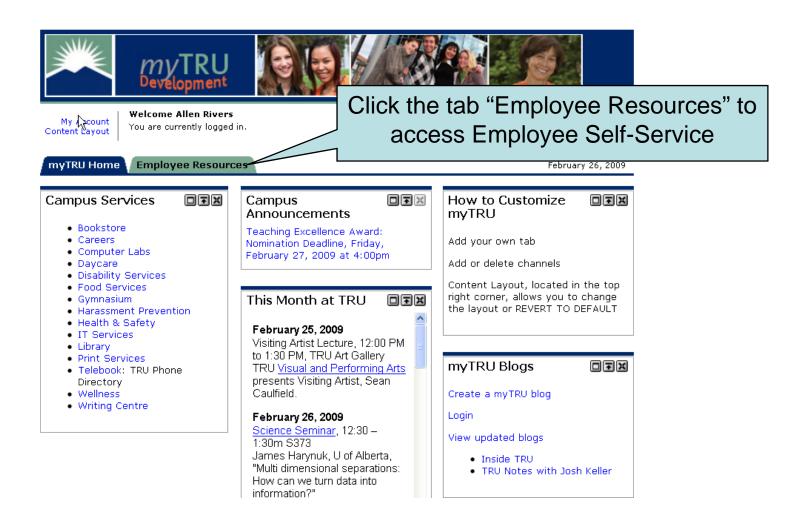

## March 2009

For LIVE self-service, you will use the following URL:

http://mytru.tru.ca

Employee Announcements is where Payroll & Human Resource departments will post important and relevant notices for employees Personal Announcements is a notice area targeted at individuals or smaller groups.