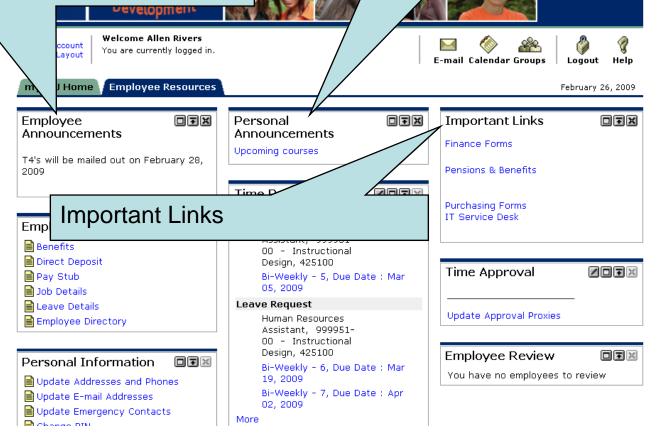

## **Changing Password**

| myTRU Home Femployee Resources                                                                                               |                                                                                                                       | Feb                                                     | oruary 26, 2009 |
|------------------------------------------------------------------------------------------------------------------------------|-----------------------------------------------------------------------------------------------------------------------|---------------------------------------------------------|-----------------|
| Employee IFX<br>Announcements                                                                                                | Personal<br>Announcements<br>Upcoming courses                                                                         | Important Links<br>Finance Forms<br>Pensions & Benefits | DŦX             |
| Employment Details                                                                                                           | Time Reporting Time Sheet Human Resources Assistant, 999951- 00 - Instructional                                       | Purchasing Forms<br>IT Service Desk                     |                 |
| <ul> <li>Direct Deposit</li> <li>Pay Stub</li> <li>Job Details</li> <li>Leave Details</li> <li>Employee Directory</li> </ul> | Design, 425100<br>Bi-Weekly - 5, Due Date : Mar<br>05, 2009<br>Leave Request<br>Human Resources<br>Assistant, 999951- | Time Approval                                           |                 |
| Personal Information                                                                                                         | Do not try to chang<br>password using the<br>Change PIN" link – i<br>disabled.                                        | e no employees to                                       | review          |