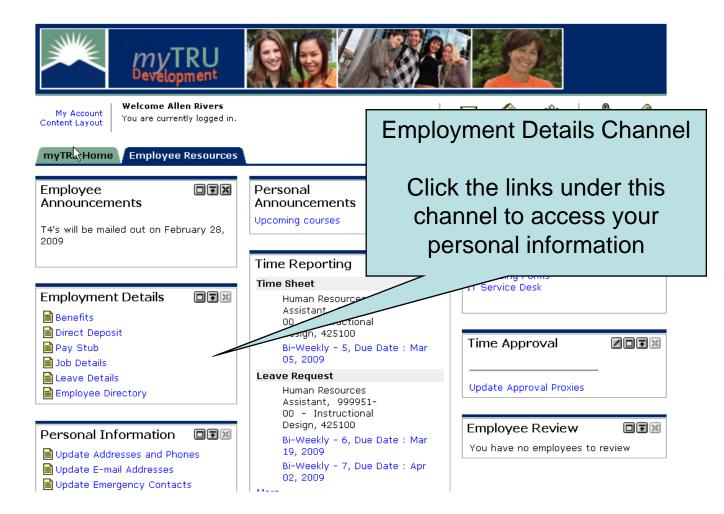

# Employment Details Documentation

Pay Stubs Direct Deposit Employment Info.

# Personal Information Documentation

Addresses & Phones email Addresses Emergency Contact

| MyTRU<br>Development                                      |                                                                                                                                                                |
|-----------------------------------------------------------|----------------------------------------------------------------------------------------------------------------------------------------------------------------|
| My Account<br>Content Layout You are currently logged in. | E-mail Calendar Groups Logout Help                                                                                                                             |
| myTR Home Employee Resources                              | February 26, 2009                                                                                                                                              |
| Employee<br>Announcements                                 | Personal Important Links IFinance Forms                                                                                                                        |
| T4's will be mailed out on February 28,<br>2009           | Personal Information Channel                                                                                                                                   |
| Employment Details                                        | Time Reporting<br>Time Sheet<br>Human Resource<br>Assistant, 9990<br>00 - Instruct<br>Design, 4<br>Click the links under this<br>channel to access your        |
| Pay Stub Job Details Leave Details                        | personal information                                                                                                                                           |
| Employee Directory                                        | Human Resources     Update Approval Proxies       Assistant, 999951-     00       00     - Instructional                                                       |
| Personal Information                                      | Design, 425100<br>Bi-Weekly - 6, Due Date : Mar<br>19, 2009<br>Bi-Weekly - 7, Due Date : Apr<br>02, 2009<br>Employee Review<br>You have no employees to review |