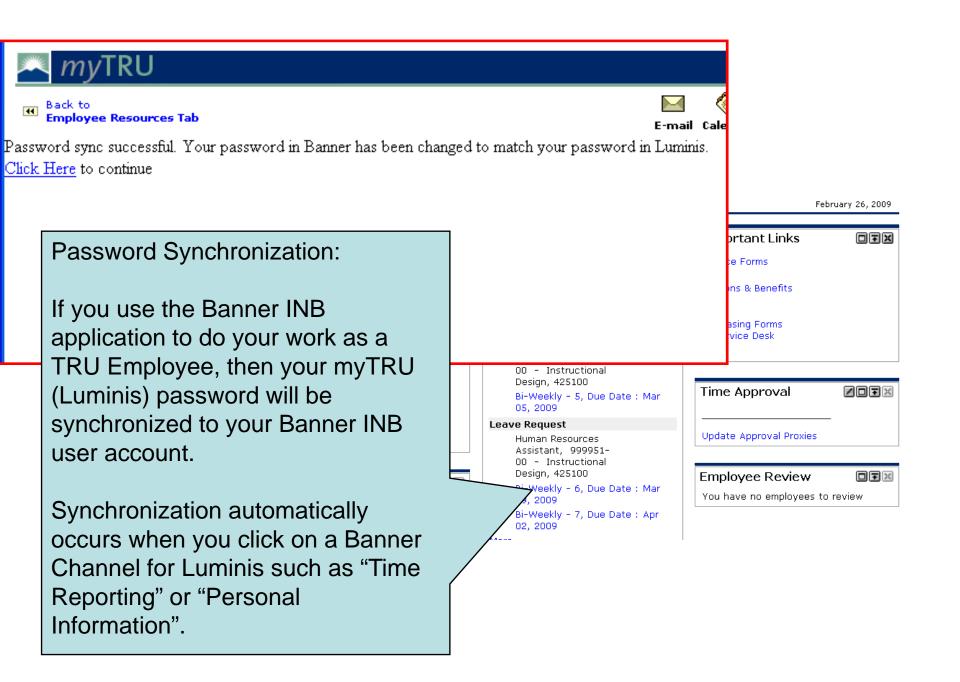

## **Changing Password**

| myTRU Home Femployee Resources                                                                                               |                                                                                                                       | Feb                                                     | oruary 26, 2009 |
|------------------------------------------------------------------------------------------------------------------------------|-----------------------------------------------------------------------------------------------------------------------|---------------------------------------------------------|-----------------|
| Employee IFX<br>Announcements                                                                                                | Personal<br>Announcements<br>Upcoming courses                                                                         | Important Links<br>Finance Forms<br>Pensions & Benefits | DŦX             |
| Employment Details                                                                                                           | Time Reporting Time Sheet Human Resources Assistant, 999951- 00 - Instructional                                       | Purchasing Forms<br>IT Service Desk                     |                 |
| <ul> <li>Direct Deposit</li> <li>Pay Stub</li> <li>Job Details</li> <li>Leave Details</li> <li>Employee Directory</li> </ul> | Design, 425100<br>Bi-Weekly - 5, Due Date : Mar<br>05, 2009<br>Leave Request<br>Human Resources<br>Assistant, 999951- | Time Approval                                           |                 |
| Personal Information                                                                                                         | Do not try to chang<br>password using the<br>Change PIN" link – i<br>disabled.                                        | e no employees to                                       | review          |

Copyright © SunGard Higher Education 1998 - 2

| mvTRU MV                                                                                        |                                                                                                                                                                                                                 |
|-------------------------------------------------------------------------------------------------|-----------------------------------------------------------------------------------------------------------------------------------------------------------------------------------------------------------------|
| Devélopment                                                                                     | To change your password, follow                                                                                                                                                                                 |
| Back to     Employee Resources Tab                                                              | the instructions on the screen.                                                                                                                                                                                 |
| My Account Preferences                                                                          | Olight the Course Obergroup hutter                                                                                                                                                                              |
| Change Password                                                                                 | Click the Save Changes button.                                                                                                                                                                                  |
| Please enter your current password and new password                                             |                                                                                                                                                                                                                 |
| Current password:                                                                               | The next time you log in, your                                                                                                                                                                                  |
| New password:                                                                                   |                                                                                                                                                                                                                 |
| Confirm password:                                                                               | new password will be used.                                                                                                                                                                                      |
| Preferred Locale                                                                                |                                                                                                                                                                                                                 |
| <b>Preferred Locale Disabled</b><br>The system is currently undergoing backup and the operation |                                                                                                                                                                                                                 |
| Current Locale: English-United States                                                           |                                                                                                                                                                                                                 |
| Privacy Settings                                                                                |                                                                                                                                                                                                                 |
| Calendar Searches: 🔘 Opt Out 🛛 Opt In                                                           | *NOTE: Selecting the Opt In option allows othe<br>through the search features in the res                                                                                                                        |
| E-mail Searches: 🔘 Opt Out 💿 Opt In                                                             | example: in the Address Message feat fail, users will<br>be able to search the campus director fr E-mail<br>address. In Calendar, users will be ab fail, users fail be ab<br>invite you to an event or meeting. |
|                                                                                                 | Save Changes Cancel                                                                                                                                                                                             |