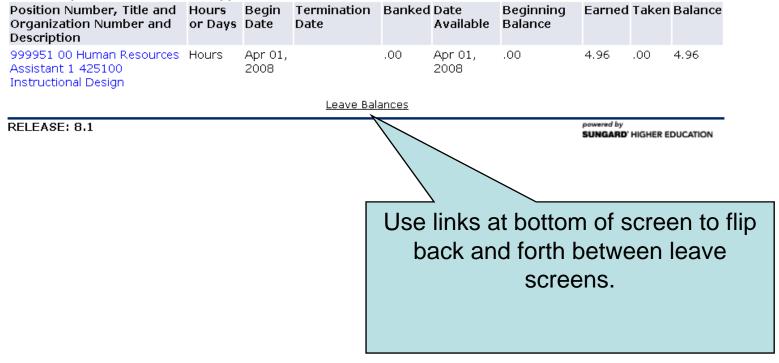

SUNGARD' HIGHER EDUCATION

| Employee<br>Search<br>Leave Ba |       | Go<br>Type of Leave colum                |     | Tetailed information | Vacat<br>Sick b<br>variou<br>balan<br>balan | ss to your<br>ion balances,<br>balances and<br>us other leave<br>ces. These<br>ces will be as at<br>ost recent pay |
|--------------------------------|-------|------------------------------------------|-----|----------------------|---------------------------------------------|--------------------------------------------------------------------------------------------------------------------|
|                                |       |                                          |     |                      | cut of                                      | f                                                                                                                  |
| List of Leave                  | Types |                                          |     |                      |                                             |                                                                                                                    |
| TYPE of<br>Leave               | Hours | oanked Available<br>Beginning<br>Balance |     |                      |                                             | Available Balance<br>as of Feb 26, 2009                                                                            |
| Support<br>Vacation<br>Accrual | Hours | .00                                      | .00 | 4.96                 | .00                                         | 4.96                                                                                                               |
| CTO Bank                       | Hours | .00                                      | .00 | .00                  | .00                                         | .00                                                                                                                |
| Sick                           | Hours | 28.80                                    | .00 | .00                  | .00                                         | .00                                                                                                                |
| Banked<br>Overtime             | Hours | .00                                      | .00 | .00                  | .00                                         | .00                                                                                                                |
| Vacation<br>Balance            | Hours | .00                                      | .00 | .00                  | .00                                         | .00                                                                                                                |
| RELEASE: 8.                    | 1     |                                          |     |                      |                                             | wered by<br>INGARD' HIGHER EDUCATION                                                                               |

| Employee     |                |          |      |
|--------------|----------------|----------|------|
| Search Go    | RETURN TO MENU | SITE MAP | HELP |
| Leave By Job |                |          |      |

Job History Leave Balances for Support Vacation Accrual

| Search |  | Go |  |
|--------|--|----|--|
|        |  |    |  |

RETURN TO MENU SITE MAP HELP