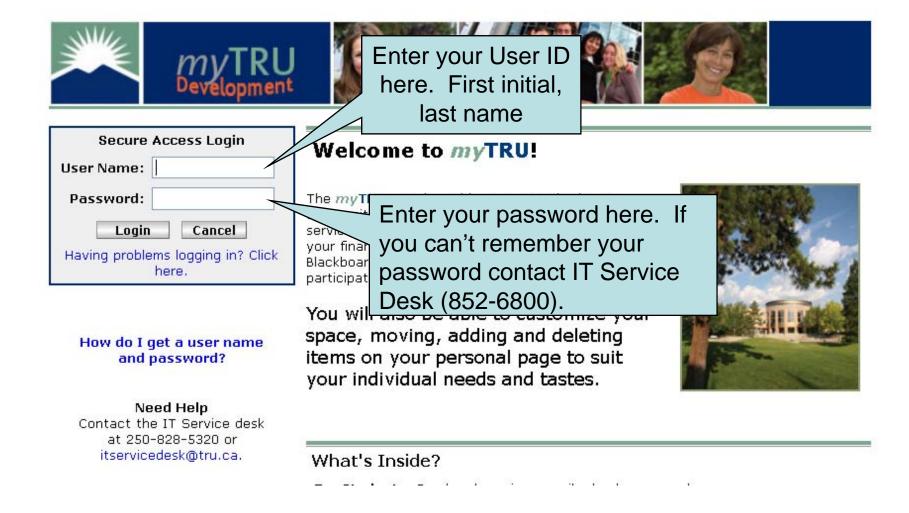

## **Changing Password**

| myTRU Home Femployee Resources                                                                                               |                                                                                                                       | Feb                                                     | oruary 26, 2009 |
|------------------------------------------------------------------------------------------------------------------------------|-----------------------------------------------------------------------------------------------------------------------|---------------------------------------------------------|-----------------|
| Employee IFX<br>Announcements                                                                                                | Personal<br>Announcements<br>Upcoming courses                                                                         | Important Links<br>Finance Forms<br>Pensions & Benefits | DŦX             |
| Employment Details                                                                                                           | Time Reporting Time Sheet Human Resources Assistant, 999951- 00 - Instructional                                       | Purchasing Forms<br>IT Service Desk                     |                 |
| <ul> <li>Direct Deposit</li> <li>Pay Stub</li> <li>Job Details</li> <li>Leave Details</li> <li>Employee Directory</li> </ul> | Design, 425100<br>Bi-Weekly - 5, Due Date : Mar<br>05, 2009<br>Leave Request<br>Human Resources<br>Assistant, 999951- | Time Approval                                           |                 |
| Personal Information                                                                                                         | Do not try to chang<br>password using the<br>Change PIN" link – i<br>disabled.                                        | e no employees to                                       | review          |