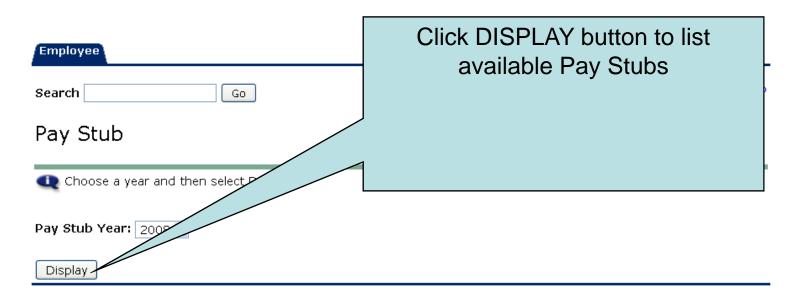

SUNGARD' HIGHER EDUCATION

| Employee<br>Search<br>Leave Ba |       | Go<br>Type of Leave colum                |     | Tetailed information | Vacat<br>Sick b<br>variou<br>balan<br>balan | ss to your<br>ion balances,<br>balances and<br>us other leave<br>ces. These<br>ces will be as at<br>ost recent pay |
|--------------------------------|-------|------------------------------------------|-----|----------------------|---------------------------------------------|--------------------------------------------------------------------------------------------------------------------|
|                                |       |                                          |     |                      | cut of                                      | f                                                                                                                  |
| List of Leave                  | Types |                                          |     |                      |                                             |                                                                                                                    |
| TYPE of<br>Leave               | Hours | oanked Available<br>Beginning<br>Balance |     |                      |                                             | Available Balance<br>as of Feb 26, 2009                                                                            |
| Support<br>Vacation<br>Accrual | Hours | .00                                      | .00 | 4.96                 | .00                                         | 4.96                                                                                                               |
| CTO Bank                       | Hours | .00                                      | .00 | .00                  | .00                                         | .00                                                                                                                |
| Sick                           | Hours | 28.80                                    | .00 | .00                  | .00                                         | .00                                                                                                                |
| Banked<br>Overtime             | Hours | .00                                      | .00 | .00                  | .00                                         | .00                                                                                                                |
| Vacation<br>Balance            | Hours | .00                                      | .00 | .00                  | .00                                         | .00                                                                                                                |
| RELEASE: 8.                    | 1     |                                          |     |                      |                                             | wered by<br>INGARD' HIGHER EDUCATION                                                                               |