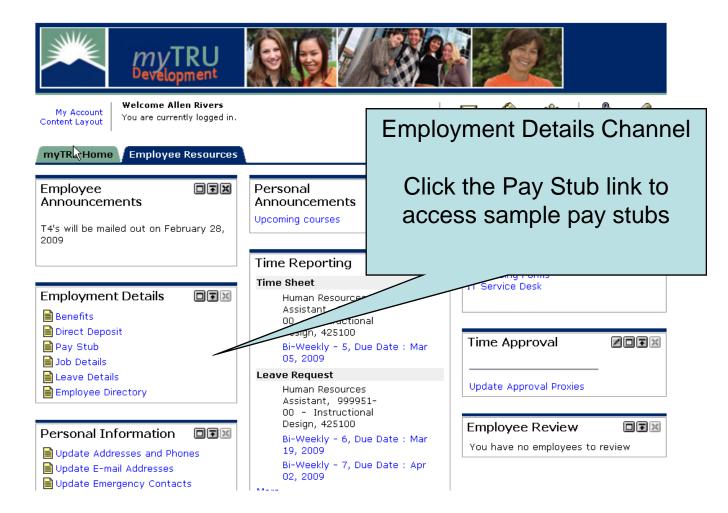

# Employment Details Documentation

Pay Stubs Direct Deposit Employment Info.

## 📥 myTRU

|                                                                                                 | Through the <b>Benefits</b> link yo<br>look up your benefit statemer<br>listing of the benefits you are c<br>enrolled in and review yo<br>Beneficiaries and Depende | nt for a<br>urrently<br>ur |
|-------------------------------------------------------------------------------------------------|---------------------------------------------------------------------------------------------------------------------------------------------------------------------|----------------------------|
| As of date: CUP<br>Enter date: MM/DD/YYY                                                        |                                                                                                                                                                     |                            |
| [ Retirement Plans   Health Benefits   Flexible Spendin<br>Beneficiaries and Da<br>RELEASE: 8.1 |                                                                                                                                                                     |                            |
| https://mytrudev.tru.ca/tag.e5e8e3b4f0cef961.render.userLayoutRootNode.uP?uP_root=root&uP       | sparam=activeTa mytrudev.tru.ca 🔒 206.123.166.26 192.146.156.26 .:                                                                                                  |                            |

### **Benefit Summary**

Statement for Allen Rivers as of Feb 26, 2009 Current Date is Feb 26, 2009

Personal DataDepartment:Instructional DesignBenefit Category:Support FT Benefit EligibleDate of Birth:Dec 12, 1988Original Hire Date:Apr 01, 2008Current Hire Date:Apr 01, 2008Adjusted Service Date:Apr 01, 2008