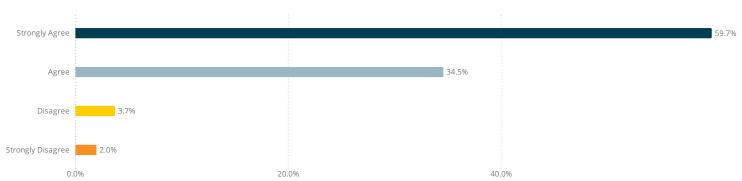

# A3. I think the course content reflected the learning outcomes, as stated in the course outline. 14,346