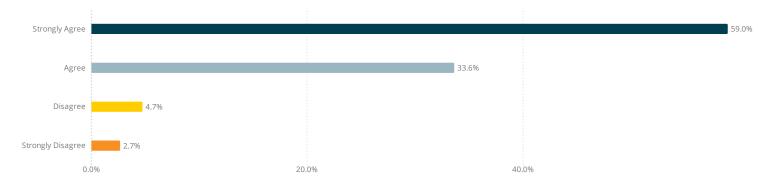

agement                       | 362   | 2%      |
| University and Employment Prep           | 219   | 1%      |
| Visual and Performing Arts               | 221   | 2%      |
|                                          |       |         |

# Survey Responses by Course Level

| Course Level | Count Percent |
|--------------|---------------|
| 1000         | 4,586 31%     |
| 2000         | 3,901 27%     |
| 3000         | 3,525 24%     |
| 4000         | 1,377 9%      |
| 5000         | 644 4%        |
| 6000         | 270 2%        |
| Preparatory  | 346 2%        |
|              |               |

# Part A. Senate Questions

Administered to all courses. 0 = Strongly Disagree, 1 = Disagree, 2 = Agree, 3 = Strongly Agree

# A1. The course was a valuable learning experience for me. 14,392



# A2. The course challenged me to do my best work. 14,361



# A3. I think the course content reflected the learning outcomes, as stated in the course outline. 14,346



#### A4. The course experience increased my appreciation for the subject matter. 14,363



# A1. Overall Score by Course Term

| 3.0 | 2.4      | 2.4            | 2.4 | 2.4 | 2.4 | 2.4            | 2.4 | 2.4 | 2.6            | 2.5 | 2.5 | 2.5 | 2.5 | 2.5            | 2.5 | 2.5 | 2.5            | 2.6 | 2.5       | 2.5            |
|-----|----------|----------------|-----|-----|-----|----------------|-----|-----|----------------|-----|-----|-----|-----|----------------|-----|-----|----------------|-----|-----------|----------------|
| 2.5 |          |                |     |     |     |                |     |     |