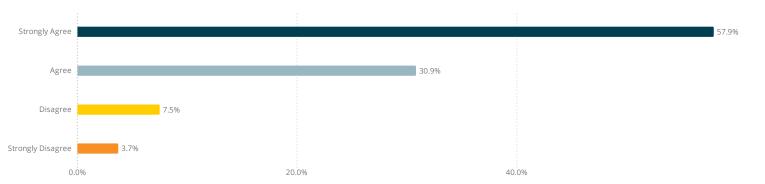

#### A4. The course experience increased my appreciation for the subject matter. 14,363