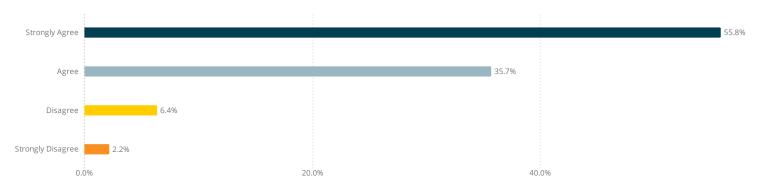

y and Employment Prep           | 219   | 1%      |
| Visual and Performing Arts               | 221   | 2%      |
|                                          |       |         |

# Survey Responses by Course Level

| Course Level | Count Percent |
|--------------|---------------|
| 1000         | 4,586 31%     |
| 2000         | 3,901 27%     |
| 3000         | 3,525 24%     |
| 4000         | 1,377 9%      |
| 5000         | 644 4%        |
| 6000         | 270 2%        |
| Preparatory  | 346 2%        |
|              |               |

# Part A. Senate Questions

Administered to all courses. 0 = Strongly Disagree, 1 = Disagree, 2 = Agree, 3 = Strongly Agree

# A1. The course was a valuable learning experience for me. 14,392



# A2. The course challenged me to do my best work. 14,361



# A3. I think the course content reflected the learning outcomes, as stated in the course outline. 14,346



#### A4. The course experience increased my appreciation for the subject matter. 14,363



# A1. Overall Score by Course Term

| 3.0 | 2.4      | 2.4            | 2.4 | 2.4 | 2.4 | 2.4            | 2.4 | 2.4 | 2.6            | 2.5 | 2.5 | 2.5 | 2.5 | 2.5            | 2.5 | 2.5 | 2.5            | 2.6 | 2.5       | 2.5            |
|-----|----------|----------------|-----|-----|-----|----------------|-----|-----|----------------|-----|-----|-----|-----|----------------|-----|-----|----------------|-----|-----------|----------------|
| 2.5 |          |                |     |     |     |                |     |     |                |     |     |     |     |                |     |     |