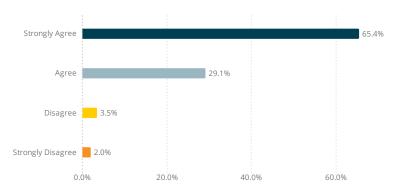

|
| Visual and Performing Arts                                             | 41    | 2%          |

## Survey Responses by Course Level

| Course Level | Count | Percent |
|--------------|-------|---------|
| 1000         | 748   | 36%     |
| 2000         | 285   | 14%     |
| 3000         | 178   | 9%      |
| 4000         | 73    | 4%      |
| 5000         | 484   | 23%     |
| 6000         | 201   | 10%     |
| Preparatory  | 112   | 5%      |
|              |       |         |

#### Part A. Senate Questions

Administered to all courses.

 $0 = Strongly \ Disagree, \quad 1 = Disagree, \quad 2 = Agree, \quad 3 = Strongly \ Agree$ 

#### A1. The course was a valuable learning experience for me. 2,003 Responses



### A2. The course challenged me to do my best work. 1,989 Responses



# A3. I think the course content reflected the learning outcomes, as stated in the course outline. 1,991 Responses



#### A1. Overall Score by Course Term



**©** 

**©** 

**©** 

## A2. Overall Score by Course Term



### A3. Overall Score by Course Term



A4. The course experience increased my appreciation for the subject matter.

1,993 Responses



A4. Overall Score by Course Term

| 3.0 | 2.4               | 2.3         | 2.4    | 2.3       | 2.3         | 2.4    | 2.3       | 2.4         | 2.5    | 2.4       | 2.4         | 2.5    | 2.4       | 2.5         | 2.5    | 2.4       | 2.5         | 2.6    | 2.7       |
|-----|-------------------|-------------|--------|-----------|-------------|--------|-----------|-------------|--------|-----------|-------------|--------|-----------|-