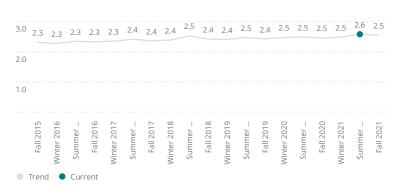

### A2. The course challenged me to do my best work. 1,989 Responses

## A2. Overall Score by Course Term