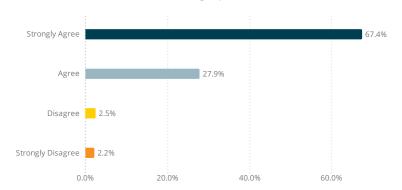

loyment Prep                                           | 57    | 3%          |
| Visual and Performing Arts                                             | 41    | 2%          |

## Survey Responses by Course Level

| Course Level | Count | Percent |
|--------------|-------|---------|
| 1000         | 748   | 36%     |
| 2000         | 285   | 14%     |
| 3000         | 178   | 9%      |
| 4000         | 73    | 4%      |
| 5000         | 484   | 23%     |
| 6000         | 201   | 10%     |
| Preparatory  | 112   | 5%      |
|              |       |         |

#### Part A. Senate Questions

Administered to all courses.

 $0 = Strongly \ Disagree, \quad 1 = Disagree, \quad 2 = Agree, \quad 3 = Strongly \ Agree$ 

#### A1. The course was a valuable learning experience for me. 2,003 Responses



### A2. The course challenged me to do my best work. 1,989 Responses



# A3. I think the course content reflected the learning outcomes, as stated in the course outline. 1,991 Responses



#### A1. Overall Score by Course Term



**©** 

**©** 

**©** 

## A2. Overall Score by Course Term



### A3. Overall Score by Course Term



A4. The course experience increased my appreciation for the subject matter.

1,993 Responses



A4. Overall Score by Course Term

| 3.0 | 2.4               | 2.3         | 2.4    | 2.3       | 2.3         | 2.4    | 2.3       | 2.4         | 2.5    | 2.4       | 2.4         | 2.5    | 2.4       | 2.5         | 2.5    | 2.4       | 2.5         | 2.6    | 2.7       |
|-----|-------------------|-------------|--------|-----------|-------------|--------|-----------