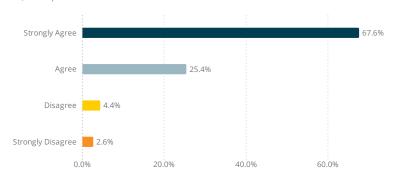

# A3. I think the course content reflected the learning outcomes, as stated in the course outline. 1,991 Responses