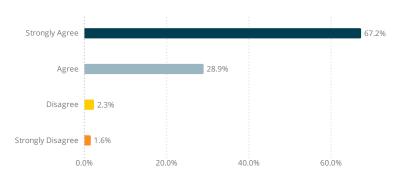

# A3. I think the course content reflected the learning outcomes, as stated in the course outline. 1,991 Responses