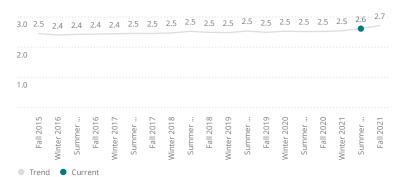

### A3. Overall Score by Course Term

A4. The course experience increased my appreciation for the subject matter.

1,993 Responses

A4. Overall Score by Course Term

| 3.0 | 2.4               | 2.3         | 2.4    | 2.3       | 2.3         | 2.4    | 2.3       | 2.4         | 2.5    | 2.4       | 2.4         | 2.5    | 2.4       | 2.5         | 2.5    | 2.4       | 2.5         | 2.6    | 2.7       |
|-----|-------------------|-------------|--------|-----------|-------------|--------|-----------|-------------|--------|-----------|-------------|--------|-----------|-------------|--------|-----------|-------------|--------|-----------|
| 2.0 |                   |             |        |           |             |        |           |             |        |           |             |        |           |             |        |           |             |        |           |
| 1.0 |                   |             |        |           |             |        |           |             |        |           |             |        |           |             |        |           |             |        |           |
|     | Fall 2015         | Winter 2016 | Summer | Fall 2016 | Winter 2017 | Summer | Fall 2017 | Winter 2018 | Summer | Fall 2018 | Winter 2019 | Summer | Fall 2019 | Winter 2020 | Summer | Fall 2020 | Winter 2021 | Summer | Fall 2021 |
| •   | ● Trend ● Current |             |        |           |             |        |           |             |        |           |             |        |           |             |        |           |             |        |           |