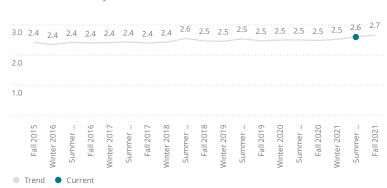

### A3. Overall Score by Course Term

A4. The course experience increased my appreciation for the subject matter.

1,993 Responses

A4. Overall Score by Course Term

| 3.0 | 2.4               | 2.3         | 2.4    | 2.3       | 2.3         | 2.4    | 2.3       | 2.4         | 2.5    | 2.4       | 2.4         | 2.5    | 2.4       | 2.5         | 2.5    | 2.4       | 2.5         | 2.6    | 2.7       |
|-----|-------------------|-------------|--------|-----------|-------------|--------|-----------|-------------|--------|-----------|-------------|--------|-----------|-------------|--------|-----------|-------------|--------|-----------|
| 2.0 |                   |             |        |           |             |        |           |             |        |           |             |        |           |             |        |           |             |        |           |
| 1.0 |                   |             |        |           |             |        |           |             |        |           |             |        |           |             |        |           |             |        |           |
|     | Fall 2015         | Winter 2016 | Summer | Fall 2016 | Winter 2017 | Summer | Fall 2017 | Winter 2018 | Summer | Fall 2018 | Winter 2019 | Summer | Fall 2019 | Winter 2020 | Summer | Fall 2020 | Winter 2021 | Summer | Fall 2021 |
| •   | ● Trend ● Current |             |        |           |             |        |           |             |        |           |             |        |           |             |        |           |             |        |           |