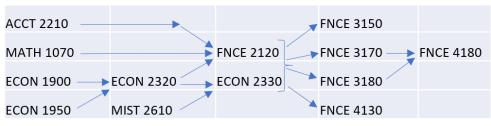

### **Key Course Sequence**

A "C+" is required in FNCE 2120 for the Upper Level FNCE courses