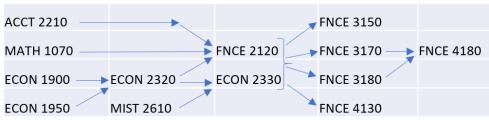

# **Key Course Sequence**

A "C+" is required in FNCE 2120 for the Upper Level FNCE courses