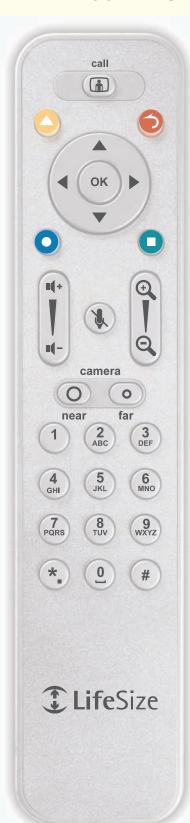

#### ANSWERING A VIDEO CALL

■ Press OK

#### **ENDING A VIDEO CALL**

- Press (oк)
- Select the call to terminate.
- Press (oк)

### **ADJUSTING SOUND:**

- Press the
  - + button to increase volume or the
  - button to decrease volume.
- Press the button to mute or unmute the audio.

# **ADJUSTING THE CAMERA:**

- Press the key to control your local camera.
- Use the arrow keys to pan left and right, up and down.
- Press the ♠ key to zoom in and the ♠ key to zoom out.

#### PLACING A VIDEO CALL

### Dialing from the Redial list:

- Select the number to call.
- Press (oк)

## Dialing from the Directory:

- Press 🔼
- Select the number to call.
- Press (oк)

### Dialing manually:

- Select the Video Call button.
- Press OK
- Enter the phone number or IP address.
- Press

© 2007 LifeSize Communications, Inc. All rights reserved.

132-00071-001 Rev 01