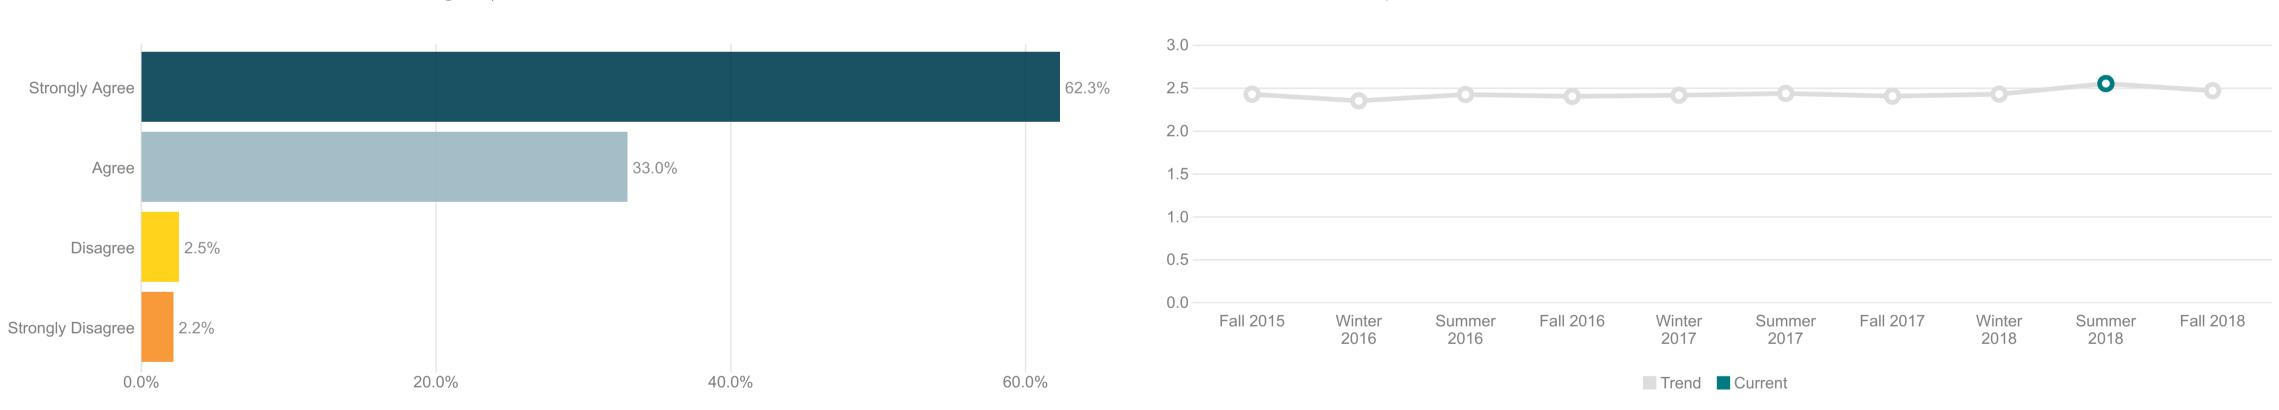

#### A1. The course was a valuable learning experience for me. 3424 Responses

### A1. Overall Score by Course Term

A2. The course challenged me to do my best work. **3423** Responses