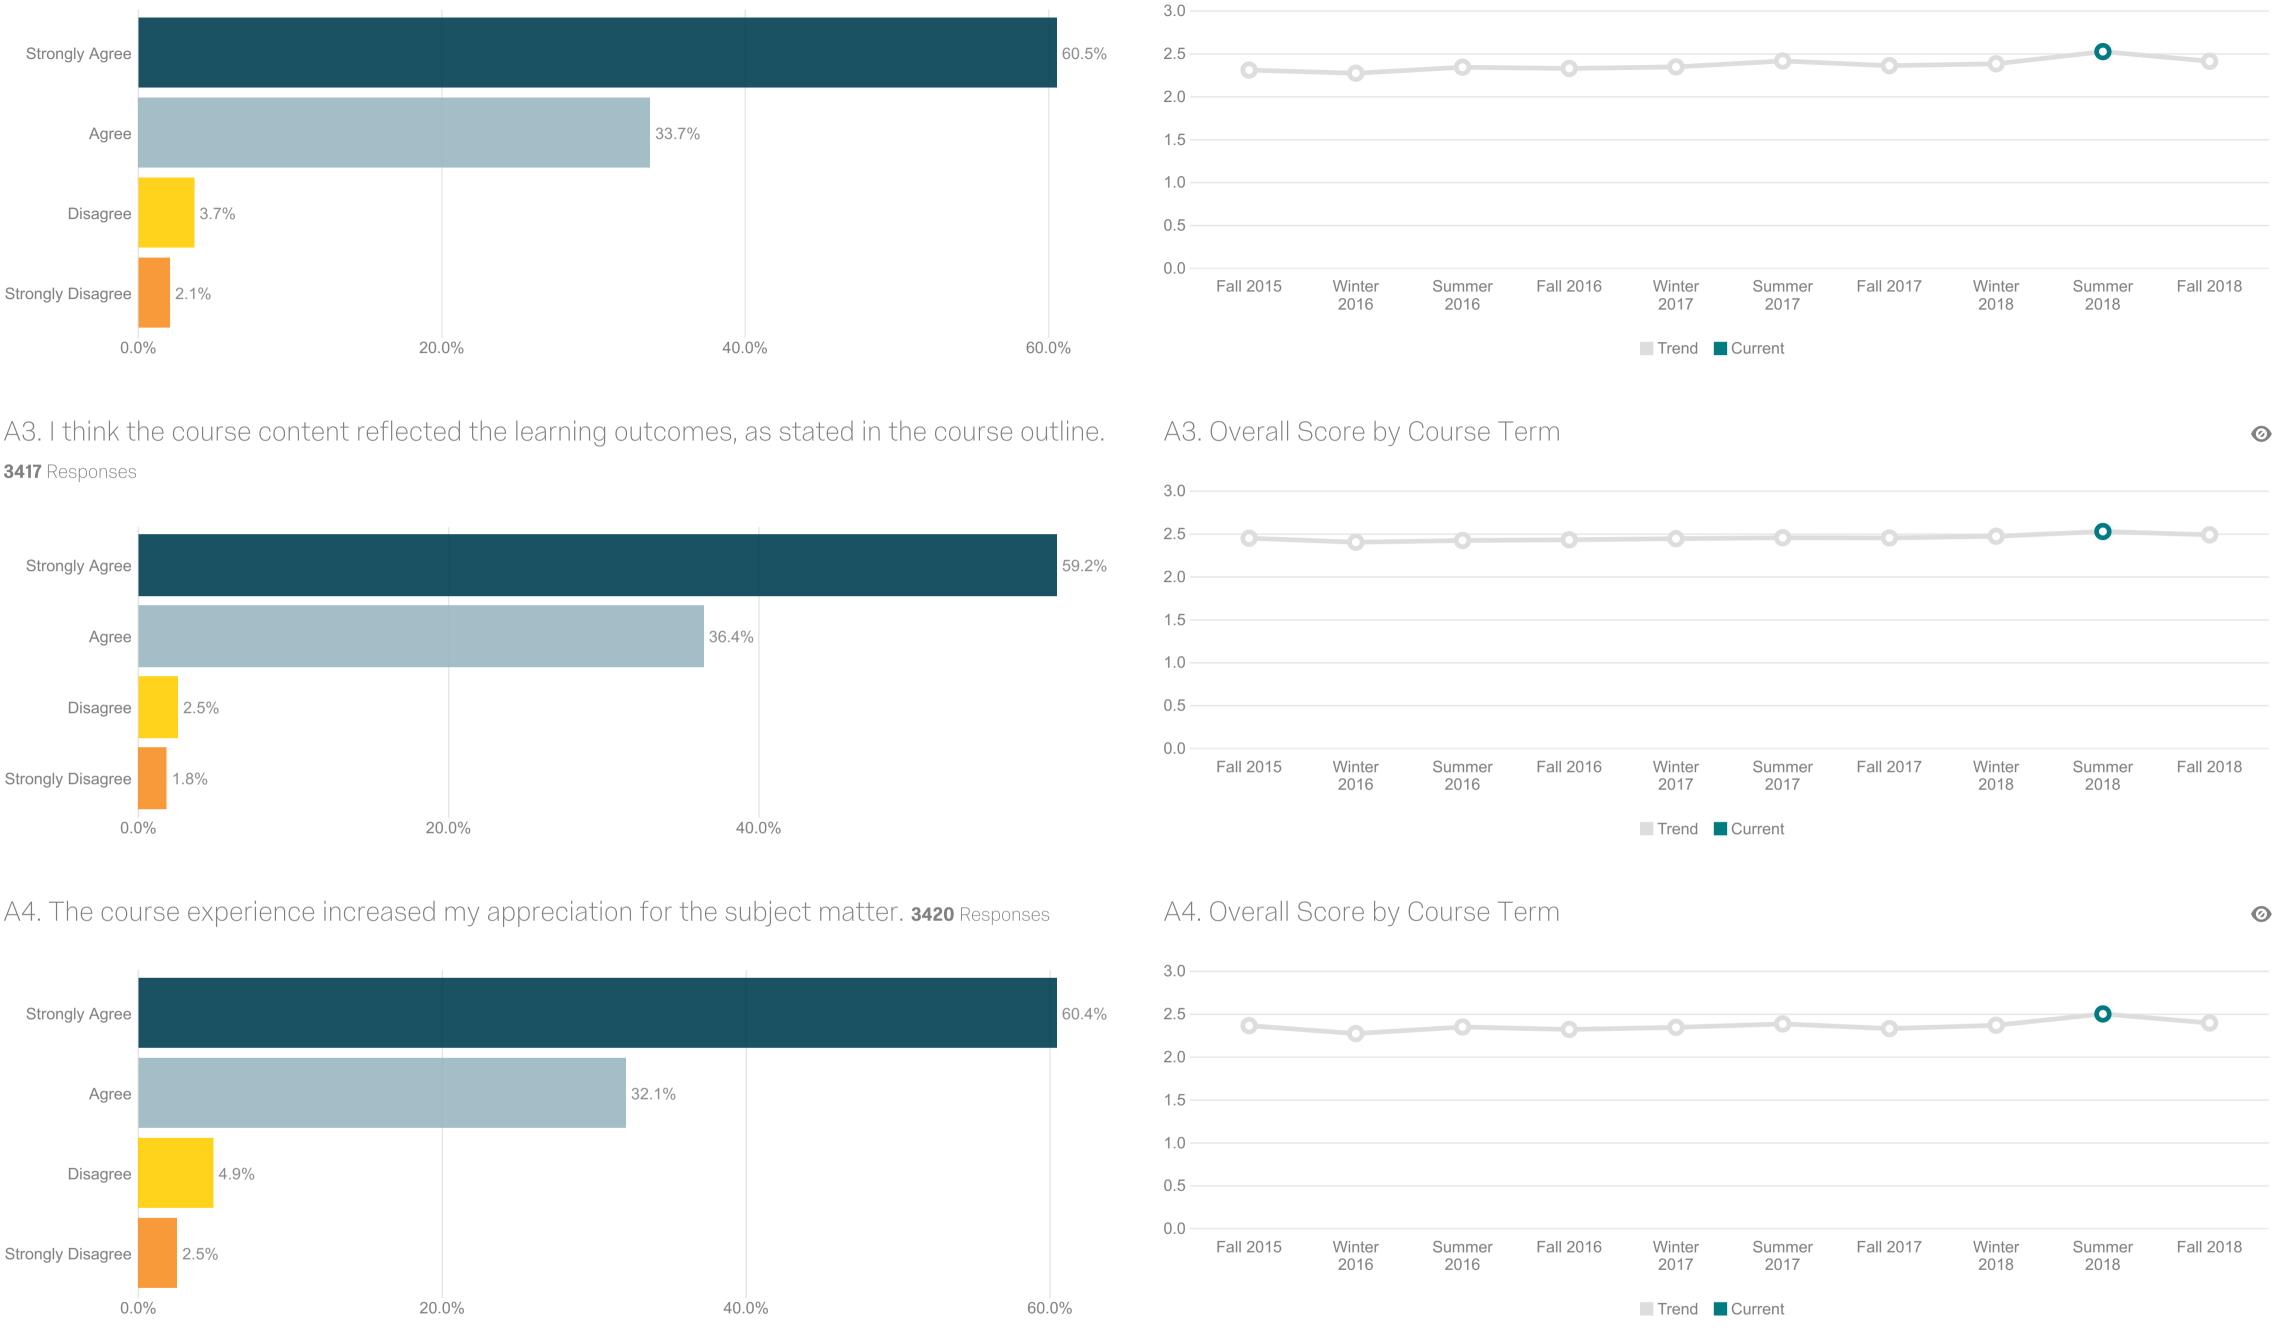

### A1. Overall Score by Course Term

A2. The course challenged me to do my best work. **3423** Responses

#### A2. Overall Score by Course Term