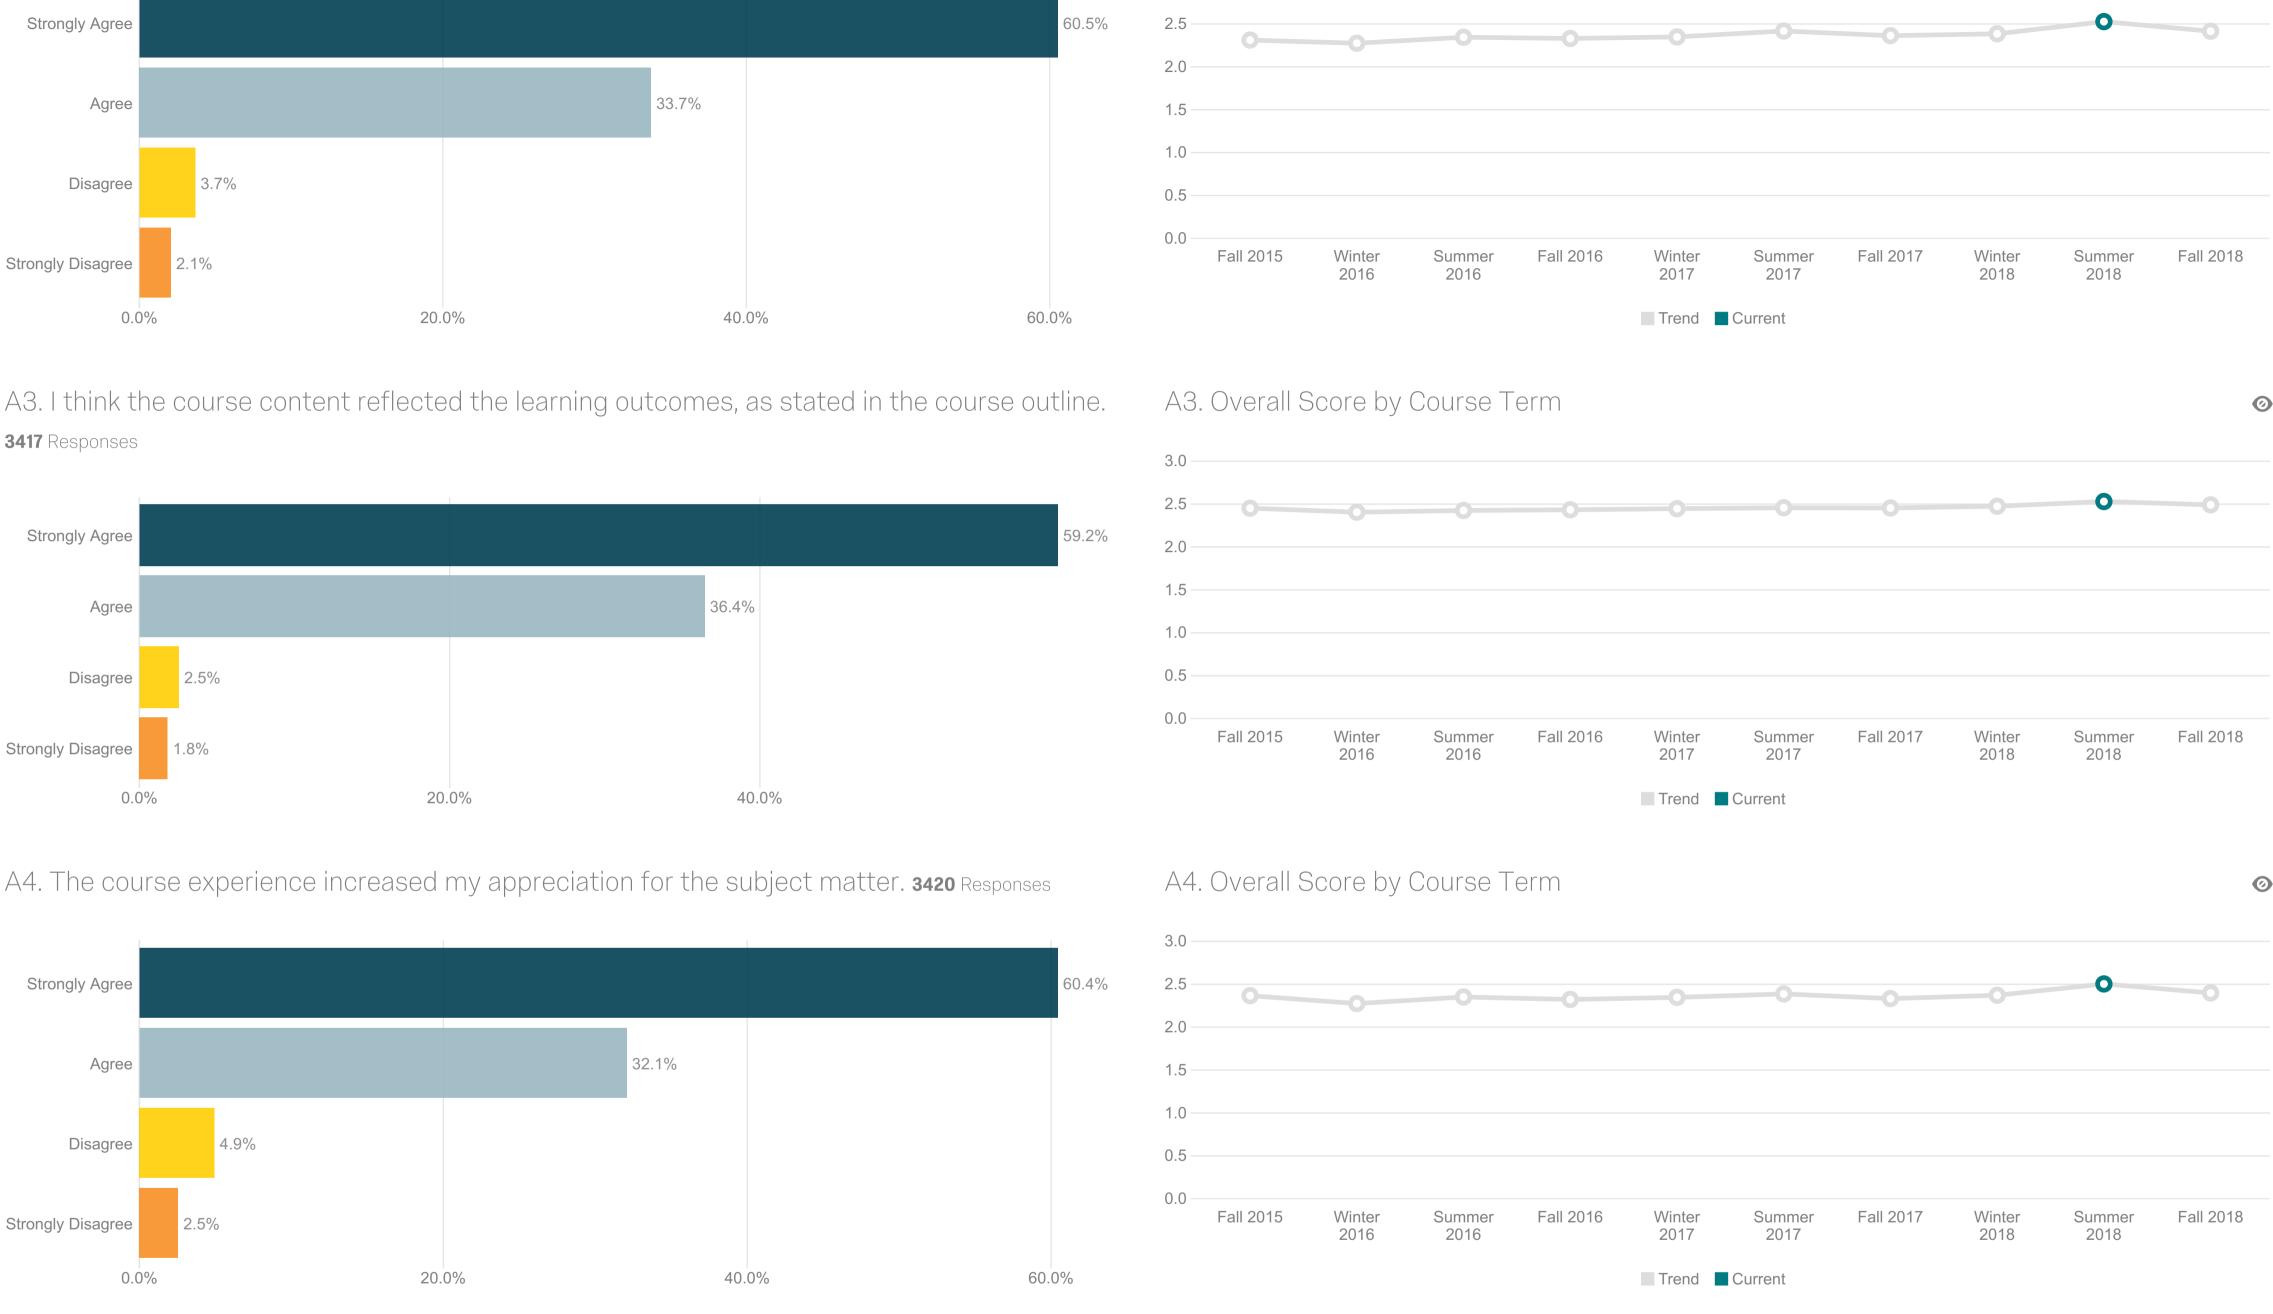

| Count | Percent |
|--------------|-------|---------|
| 1000         | 1,496 | 36%     |
| 2000         | 730   | 18%     |
| 3000         | 513   | 12%     |
| 4000         | 205   | 5%      |
| 5000         | 336   | 8%      |
| 6000         | 88    | 2%      |
| preparatory  | 768   | 19%     |

#### Part A. Senate Questions

| Administered to all courses. |               |            |                    |  |  |  |
|------------------------------|---------------|------------|--------------------|--|--|--|
| 0 = Strongly Disagree,       | 1 = Disagree, | 2 = Agree, | 3 = Strongly Agree |  |  |  |

#### A1. The course was a valuable learning experience for me. 3424 Responses



### A1. Overall Score by Course Term

A2. The course challenged me to do my best work. **3423** Responses







#### A2. Overall Score by Course Term